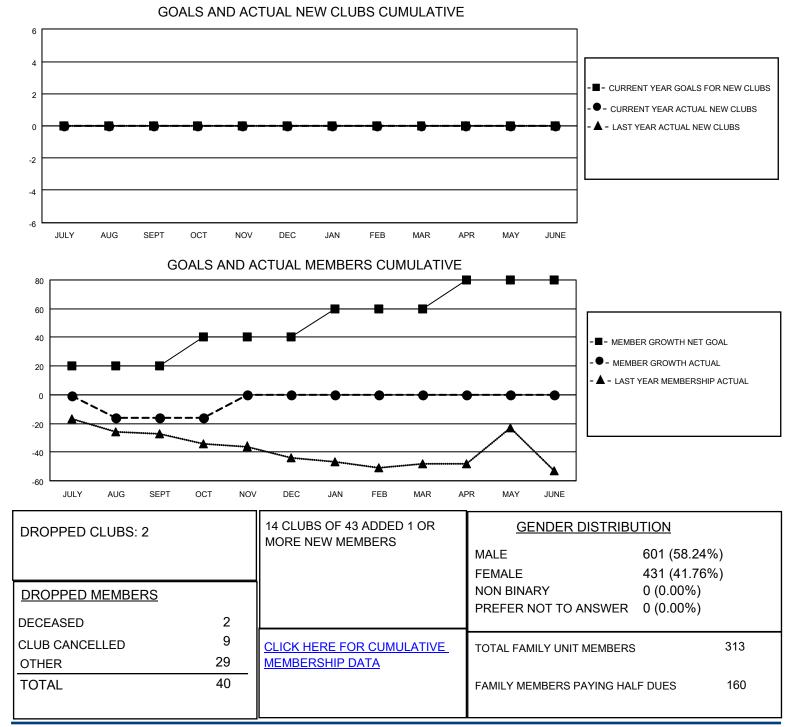

## LOCATION NEW HAMPSHIRE

District 44 N

Results as of: 10/31/2021

| Clubs                 |               |           |               | Members               |                         |                         |                                                    |
|-----------------------|---------------|-----------|---------------|-----------------------|-------------------------|-------------------------|----------------------------------------------------|
| RESULTS FOR 2021-2022 |               |           |               | RESULTS FOR 2021-2022 |                         |                         |                                                    |
| QUARTER               | NEW CLUB GOAL | NEW CLUBS | DROPPED CLUBS | QUARTER MEM           | IBER GROWTH NET<br>GOAL | MEMBER GROWTH<br>ACTUAL | DROPPED<br>MEMBERS ACTUAL<br>(including transfers) |
| JULY/AUG/SEPT         | 0             | 0         | 2             | JULY/AUG/SEPT         | 20                      | 17                      | 33                                                 |
| OCT/NOV/DEC           | 0             | 0         | 0             | OCT/NOV/DEC           | 20                      | 7                       | 7                                                  |
| JAN/FEB/MAR           | 0             | 0         | 0             | JAN/FEB/MAR           | 20                      | 0                       | 0                                                  |
| APR/MAY/JUNE          | 0             | 0         | 0             | APR/MAY/JUNE          | 20                      | 0                       | 0                                                  |